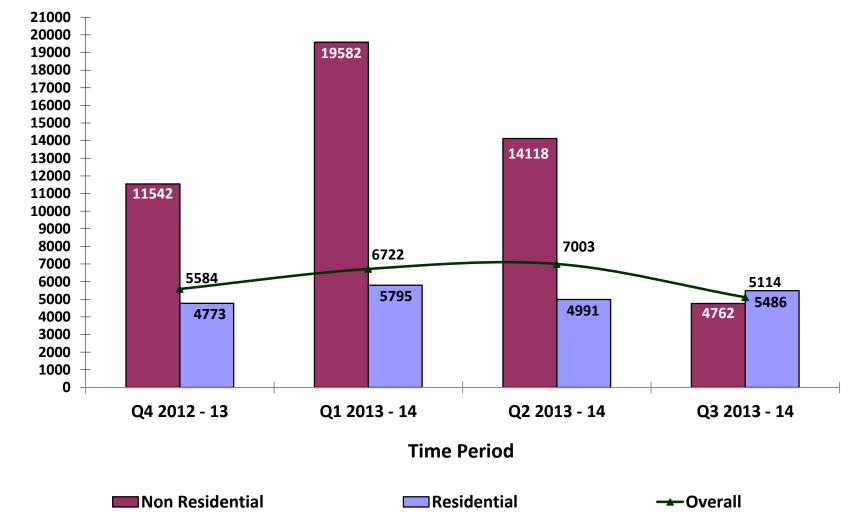

| Area sold<br>(mn sq ft) | Booked Value<br>(INR Cr) | Avg. Realisation<br>(INR per sq ft) |
|-----------------|-------------------------|--------------------------|-------------------------------------|
| Non-Residential | 0.48                    | 376                      | 7755                                |
| Residential     | 1.26                    | 695                      | 5527                                |
| Total           | 1.74                    | 1071                     | 6147                                |

#### INR 1071 Cr of sales bookings achieved during first three quarters of F.Y. 2013-14

#### **REGIONWISE SALES BOOKINGS (VALUE) (Apr – Dec 2013)**



#### SALES BOOKINGS DURING LAST 4 QUARTERS



#### **AVERAGE REALIZATION PER SQ FT DURING LAST 4 QUARTERS**



INR (Price per sq ft)

#### **DELIVERY STATUS OF PROJECTS**

| S No. | Particulars                        | Total Area under<br>development<br>(in mn sq ft) | Area Delivered<br>During<br>Apr - Dec 2013 | Area delivered<br>till 31 <sup>st</sup> Dec<br>2013<br>(mn sq ft) | Balance Area<br>to be<br>developed<br>(in mn sq ft.) |
|-------|------------------------------------|--------------------------------------------------|--------------------------------------------|-------------------------------------------------------------------|------------------------------------------------------|
| 1     | Projects launched before Mar' 2009 | 25.22                                            | 1.24                                       | 15.50