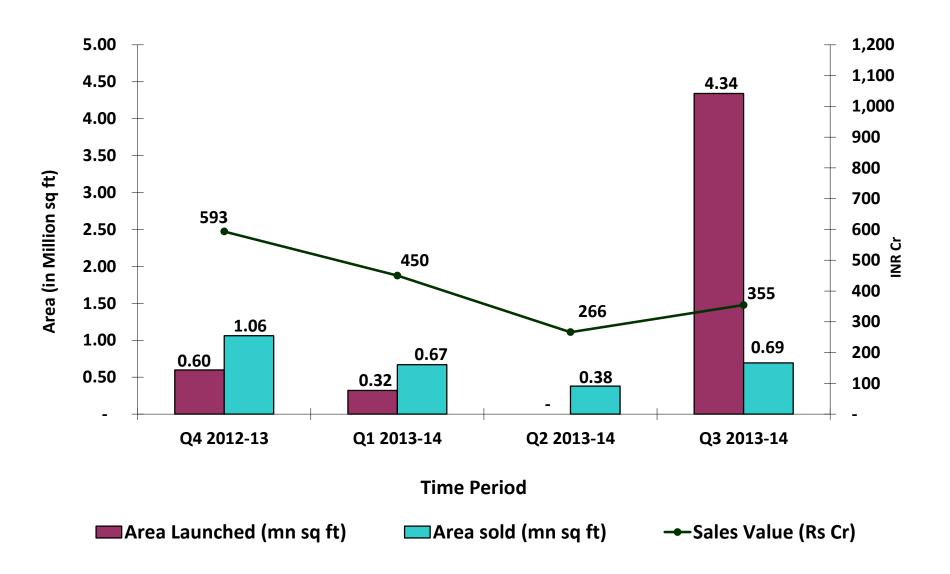

#### SALES BOOKINGS (Apr – Dec 2013)

| City            | Area Launched<br>(mn sq ft) | Area sold<br>(mn sq ft) | Sales Value<br>(INR Cr) |  |
|-----------------|-----------------------------|-------------------------|-------------------------|--|
| Gurgaon         | 1.47                        | 0.68                    | 481                     |  |
| Noida & G Noida | 2.37                        | 0.40                    | 325                     |  |
| Chennai         | 0.35                        | 0.17                    | 55                      |  |
| Kolkata         | 0.00                        | 0.18                    | 104                     |  |
| Other Cities    | 0.47                        | 0.32                    | 106                     |  |
| Total           | 4.66                        | 1.74                    | 1071                    |  |

#### INR 1071 Cr of sales bookings achieved during first three quarters of F.Y. 2013-14