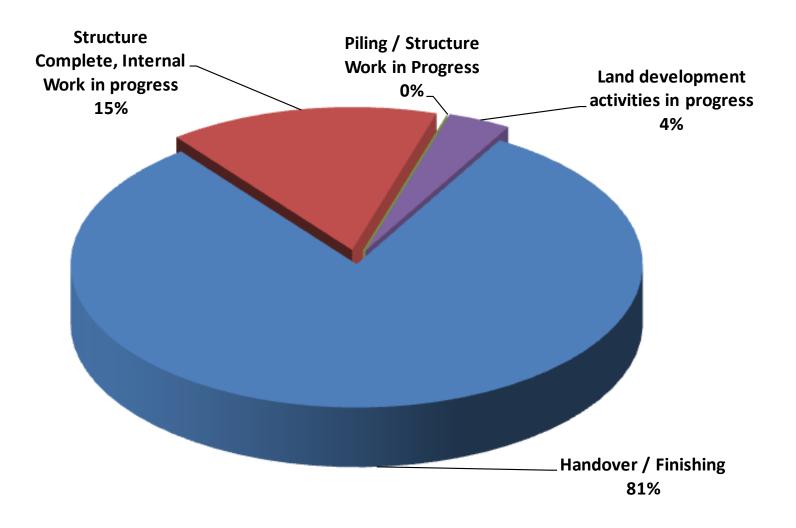

#### **CONSTRUCTION STATUS OF PROJECTS LAUNCHED BEFORE MAR '09**

| Construction<br>Stage                               | Number of projects | mn sq ft | % age | Projects                                                                                                                                                                                                                                                                                                                                                                                    |
|-----------------------------------------------------|--------------------|----------|-------|---------------------------------------------------------------------------------------------------------------------------------------------------------------------------------------------------------------------------------------------------------------------------------------------------------------------------------------------------------------------------------------------|
| Handover /<br>Finishing                             | 23                 | 20.46    | 81%   | <b>Gurgaon</b> - The Close (South), The Close (North), World<br>Spa (East), World Spa (West), Espace, Fresco, Nirvana<br>Courtyard, Escape, Harmony, Arcadia, South City 2<br>Retail, Business Zone; <b>G Noida</b> - Horizon, Heights,<br>Cascades, Habitat; <b>Kolkata</b> - Gardens, Horizons,<br>Heights, Downtown, Cascades, Gateway Cluster 1;<br><b>Lucknow</b> - South City Gardens |
| Structure<br>Complete, Internal<br>Work in progress | 6                  | 3.86     | 15%   | <b>Gurgaon</b> - UW Resorts Villas; <b>G Noida</b> - Verve; <b>Noida</b> - UGCC Amber; <b>Kolkata</b> - Harmony, Air; <b>Mohali</b> - Executive Floors                                                                                                                                                                                                                                      |
| Piling / Structure<br>Work in Progress              | 0                  | 0.00     | 0%    | None                                                                                                                                                                                                                                                                                                                                                                                        |
| Land development<br>activities in<br>progress       | 3                  | 0.90     | 4%    | <b>G Noida</b> - UW City; <b>Gurgaon</b> - UW Resorts Plotted and <b>Mohali -</b> Plotted Development                                                                                                                                                                                                                                                                                       |
| Total                                               | 32                 | 25.22    | 100%  |                                                                                                                                                                                                                                                                                                                                                                                             |

More than 95% of our past projects are in finishing/handing over stages or where structure is complete and internal work is in progress Contd...

#### **CONSTRUCTION STATUS OF PROJECTS LAUNCHED BEFORE MAR '09**

Total area under construction - 25.22 mn sq ft