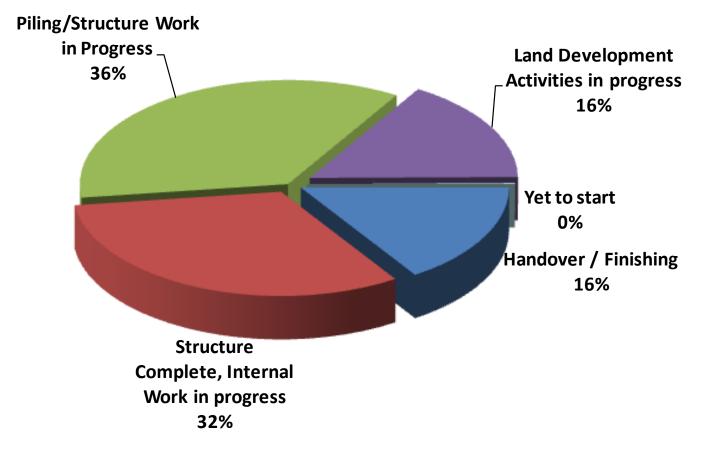

#### **CONSTRUCTION PROGRESS OF PROJECTS LAUNCHED SINCE MAR'09**

| Construction<br>Stage                                  | Number of projects | mn sq<br>ft | % age<br>of total | Projects                                                                                                                                                                                                                                                                                                                                                                                                                                                                                                                            |
|--------------------------------------------------------|--------------------|-------------|-------------------|-------------------------------------------------------------------------------------------------------------------------------------------------------------------------------------------------------------------------------------------------------------------------------------------------------------------------------------------------------------------------------------------------------------------------------------------------------------------------------------------------------------------------------------|
| Handover /<br>Finishing                                | 10                 | 4.74        | 16%               | <b>Gurgaon</b> - Commercial Tower Sec-45, Nirvana Floors; <b>Kolkata</b> - Vistas,<br>Chambers; <b>Chennai</b> - Aspen, Unihomes, Palm Villas, Greenwood City, Birch<br>Court; <b>Bhopal</b> - Unihomes                                                                                                                                                                                                                                                                                                                             |
| Structure<br>Complete,<br>Internal Work in<br>progress | 18                 | 9.68        | 32%               | <ul> <li>Gurgaon - Gardens II, Residences, Arcadia 2, UW Towers, Exquisite, Nirvana Country 2; Noida - Unihomes Ph 1, Unihomes Ph 2, Gardens Galleria;</li> <li>Kolkata - DT Retail; Mohali - Unihomes, Singleton Floors, Gardens; Chennai - Ananda, Brahma, Gulmohar Avenue, Unihomes 2; Lucknow - Gardens Galleria</li> </ul>                                                                                                                                                                                                     |
| Piling/ Structure<br>Work in<br>Progress               | 25                 | 10.78       | 36%               | <b>Gurgaon</b> - Sunbreeze, Vistas, South City II Floors, Espace Premiere, The<br>Concourse, Signature Tower 2, The One, Signature Tower 3; <b>Kolkata</b> -<br>Gateway Cl 2, Fresco; <b>Chennai</b> - Gardens, Chaitanya, Ekanta; <b>Noida</b> - UGCC<br>Burgundy, UW Gardens, Unihomes 3, The Residences, Exquisite; <b>Mohali</b> -<br>Downtown; <b>Bhopal</b> - Great India Place; <b>Bangalore</b> - Gardens Galleria, UW<br>Resorts; <b>Dehradun</b> - The Residences, Great India Place; <b>Bhubneswar</b> -<br>Bhubneswar 1 |
| Land<br>development<br>activities in<br>progress       | 17                 | 4.85        | 16%               | <b>Gurgaon</b> - South Park, The Willows, Nirvana Courtyard 2, Institutional Plots,<br>Anthea Floors, Crestview, The Spruce, Ivy Terraces; <b>Mohali</b> - Aspen Greens,<br>Gardens Galleria; <b>G Noida</b> - Unihomes Plotted; <b>Noida</b> - The Willows; <b>Rewari</b><br>- Unihomes, Ananda; <b>Ambala</b> - Unihomes, Ananda; <b>Dehradun</b> - Signature<br>Towers                                                                                                                                                           |
| Yet to start                                           | 2                  | 0.04        | 0%                | Noida: Unihomes Superb; Kochi - The Great India Place                                                                                                                                                                                                                                                                                                                                                                                                                                                                               |
| Total                                                  | 72                 | 30.10       | 100%              |                                                                                                                                                                                                                                                                                                                                                                                                                                                                                                                                     |

#### **CONSTRUCTION PROGRESS OF PROJECTS LAUNCHED SINCE MAR'09**

#### Total area under construction - 30.10 mn sq ft

Structure complete, Internal work in progress in 32% projects, Handover started in 10 projects.