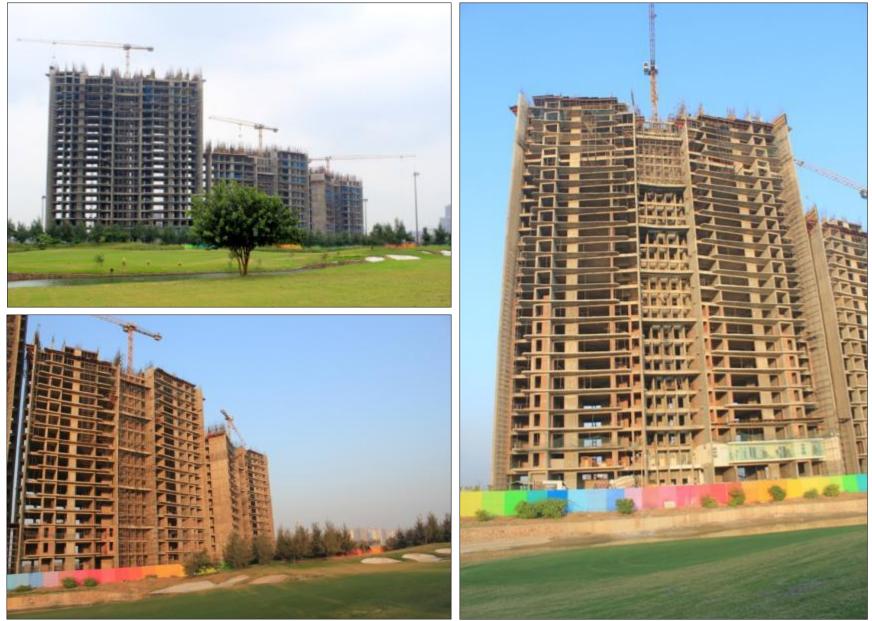

# **G** Noida and Noida

UGCC Amber (formerly Grande), NOIDA – Structure complete, Internal work in progress for all towers, The Deck & Golf Course already operational

**UGCC Burgundy, NOIDA – Structure in progress** 

**UNIHOMES, NOIDA – Structure complete, internal work in progress** 

**UNIHOMES 2, NOIDA – Structure complete, internal work in progress** 

**UNIWORLD GARDENS, NOIDA – Structure in Progress** 

**UNIHOMES 3, NOIDA – Structure in Progress** 

#### **EXQUISITE, NOIDA – Show Flat Ready**

HEIGHTS, GREATER NOIDA – Handover / Finishing in progress

HORIZON, GREATER NOIDA – Handover/ Finishing in progress

**CASCADES, GREATER NOIDA – Handover / Finishing in progress** 

HABITAT, GREATER NOIDA – Handover / Finishing in progress

VERVE, GREATER NOIDA – Structure complete, Internal work in progress