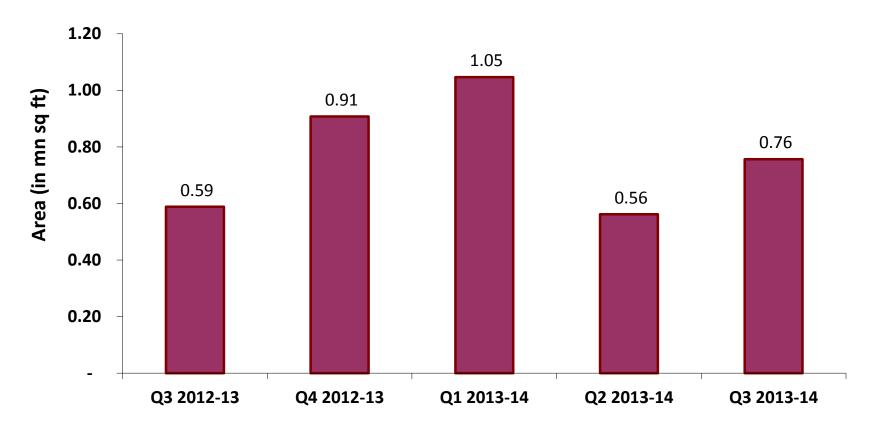

| -                                                | 0.36                                       | -                                                                 | -                                                    |
|       | Total                              | 55.32                                            | 2.36                                       | 17.00                                                             | 38.32                                                |

- Over 2.3 million sq ft area delivered during first three quarters of F.Y. 2013-14
- Handing over is in progress in 23 projects (out of 32) launched before March 2009
- Projects launched since March 2009, handing over started in 10 projects



#### **POSSESSION STATUS OF PROJECTS FOR LAST 5 QUARTERS**



**Time Period** 

#### **CONSTRUCTION STATUS OF PROJECTS LAUNCHED BEFORE MAR '09**

| Construction<br>Stage                               | Number of projects | mn sq ft | % age | Projects                                                                                                                                                                                                                                                                                                                                                                                    |
|-----------------------------------------------------|--------------------|----------|-------|---------------------------------------------------------------------------------------------------------------------------------------------