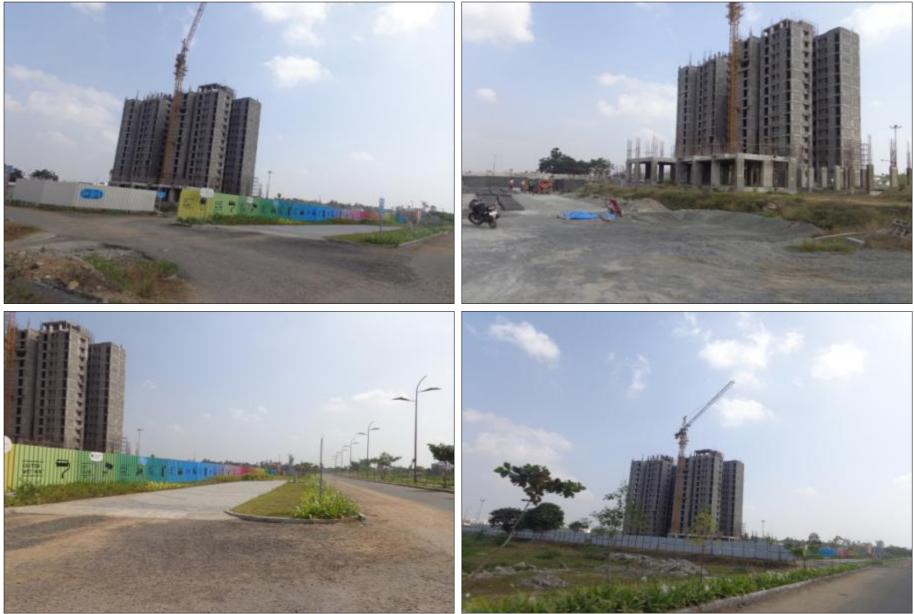

# **G** Noida and Noida

UGCC Amber (formerly Grande), NOIDA – Structure complete, Internal work in progress for all towers, The Deck & Golf Course already operational

**UGCC Burgundy, NOIDA – Structure in progress** 

**UNIHOMES, NOIDA – Structure complete, internal work in progress** 

**UNIHOMES 2, NOIDA – Structure complete, internal work in progress** 

**UNIWORLD GARDENS, NOIDA – Structure in Progress** 

**UNIHOMES 3, NOIDA – Structure in Progress** 

#### **EXQUISITE, NOIDA – Show Flat Ready**

HEIGHTS, GREATER NOIDA – Handover / Finishing in progress

HORIZON, GREATER NOIDA – Handover/ Finishing in progress

**CASCADES, GREATER NOIDA – Handover / Finishing in progress** 