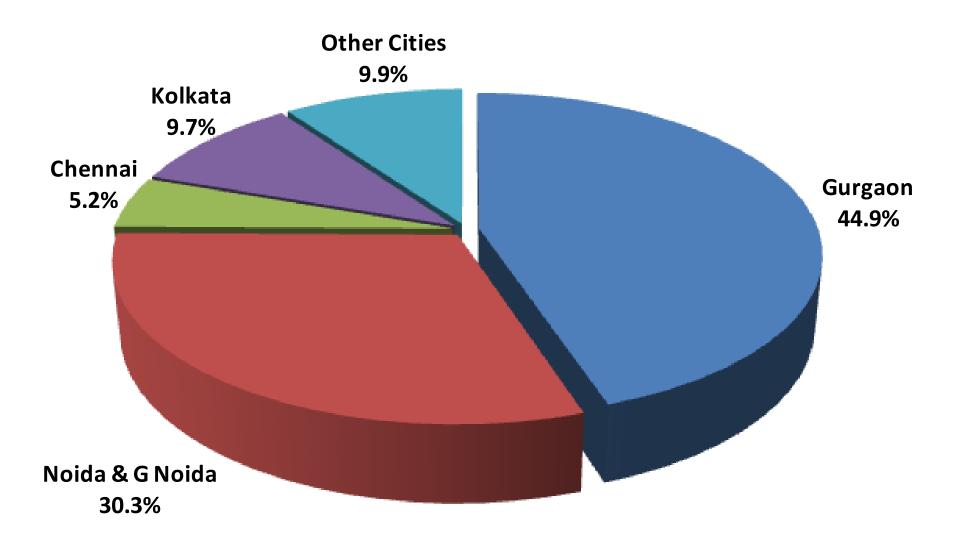

#### **REGIONWISE SALES BOOKINGS (VALUE) (Apr – Dec 2013)**

#### SALES BOOKINGS (Apr – Dec 2013)

| City            | Area Launched<br>(mn sq ft) | Area sold<br>(mn sq ft) | Sales Value<br>(INR Cr) |  |
|-----------------|-----------------------------|-------------------------|-------------------------|--|
| Gurgaon         | 1.47                        | 0.68                    | 481                     |  |
| Noida & G Noida | 2.37                        | 0.40                    | 325                     |  |
| Chennai         | 0.35                        | 0.17                    | 55                      |  |
| Kolkata         | 0.00                        | 0.18                    | 104                     |  |
| Other Cities    | 0.47                        | 0.32                    | 106                     |  |
| Total           | 4.66                        | 1.74                    | 1071                    |  |