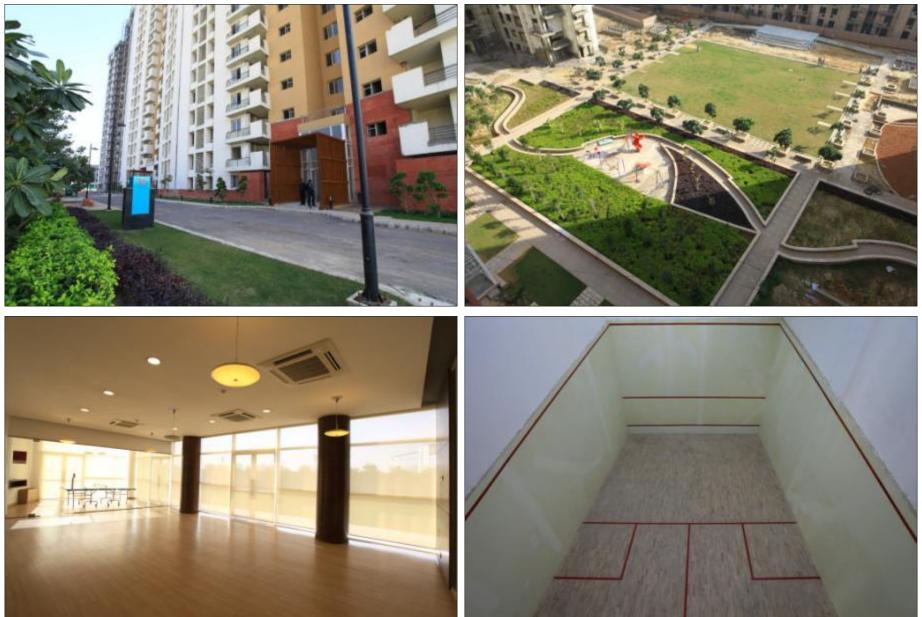

# **Site Photographs**

**Gurgaon Projects** 

FRESCO, GURGAON – Handover / Finishing in progress

ESCAPE, GURGAON – Handover/Finishing in Progress

HARMONY, GURGAON – Handover/Finishing in progress

#### WOODSTOCK FLOORS, GURGAON – Handover/Finishing in progress

UW GARDENS-II, GURGAON – Structure Complete, Internal work in progress

#### **RESIDENCES, GURGAON – Internal work in progress**

**VISTAS, GURGAON – Structure in progress** 

SUNBREEZE, GURGAON – Structure in progress

#### **EXQUISITE, GURGAON – Structure in progress**

ALDER GROVE, GURGAON – Structure complete, internal work in progress

**ESPACE PREMIERE, GURGAON – Structure in progress, Show Villa ready** 

**RESORT VILLAS, GURGAON – Structure complete, internal work in progress** 