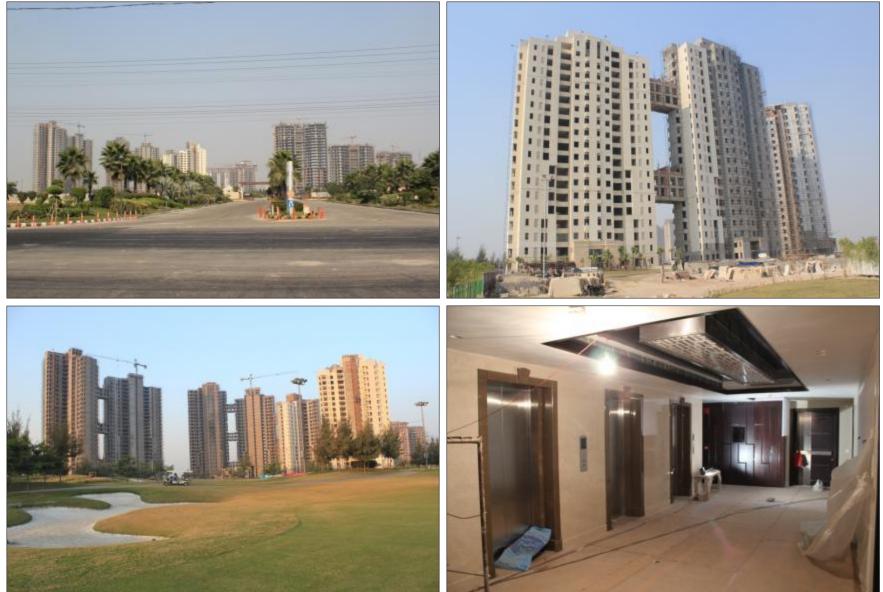

# **G** Noida and Noida

UGCC Amber (formerly Grande), NOIDA – Structure complete, Internal work in progress for all towers, The Deck & Golf Course already operational

**UGCC Burgundy, NOIDA – Structure in progress** 

**UNIHOMES, NOIDA – Structure complete, internal work in progress** 

**UNIHOMES 2, NOIDA – Structure complete, internal work in progress** 

**UNIWORLD GARDENS, NOIDA – Structure in Progress** 

**UNIHOMES 3, NOIDA – Structure in Progress** 

#### **EXQUISITE, NOIDA – Show Flat Ready**

HEIGHTS, GREATER NOIDA – Handover / Finishing in progress

HORIZON, GREATER NOIDA – Handover/ Finishing in progress

**CASCADES, GREATER NOIDA – Handover / Finishing in progress** 